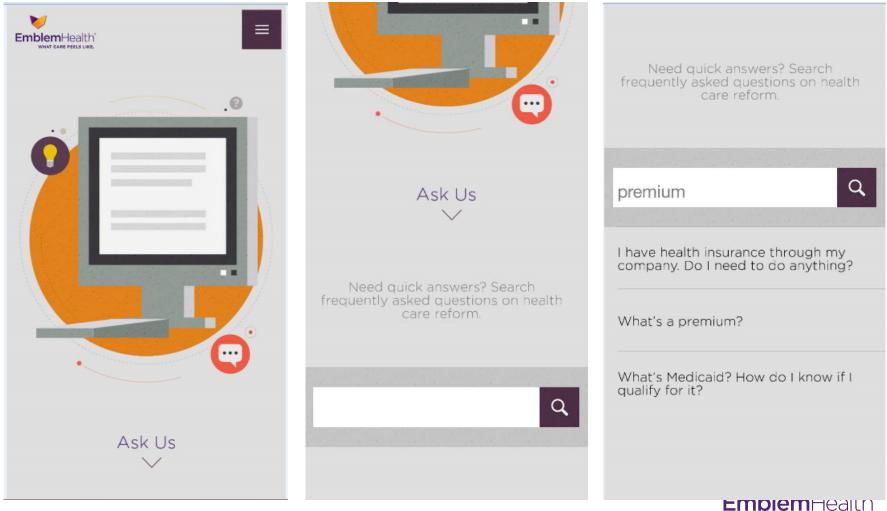

#### LANDING PAGE





### **HOME PAGE – APP SECTIONS**



1



Ask Us

Calculate My Tax Credit





Contact Us

Health Care 101



Knowledge



Things to Remember



#### **SEARCH MENU**





#### **SECTION 1: ASK US**



WHAT CARE FEELS LIKE.

# **SECTION 2: CALCULATE MY TAX CREDIT**

|                            | 1. Your Basics               | 2. Your Household Income                                                      | 3. Results                                                |  |
|----------------------------|------------------------------|-------------------------------------------------------------------------------|-----------------------------------------------------------|--|
|                            | 2 You                        | both on your household<br>income and on the people<br>applying for insurance, | Great news, you may qualify for                           |  |
|                            | Birth date                   | which includes 0 additional household members.