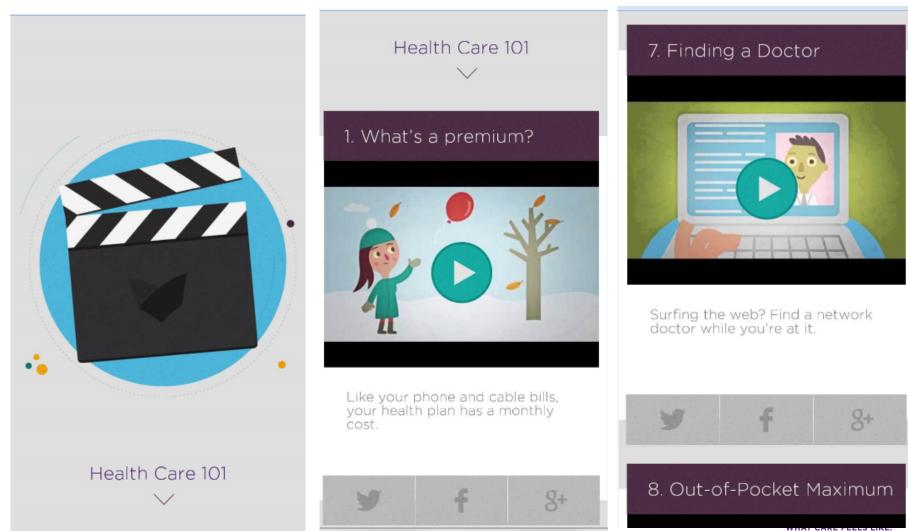

|                                                                        | TTY: 1-800-662-1220                                            |  |
| Contact Us | EmblemHealth Neighborhood –<br>Care: Cambria Heights                   | -                                                 | $\odot$                                                                | <sub>Hours</sub><br>8 am to 8 pm, Mon-Fri<br>9 am to 1 pm, Sat |  |
|            | EmblemHealth Customer Service 🕂                                        | + EmblemHealth Walk-In Center + Midtown Manhattan |                                                                        |                                                                |  |

WHAT CARE FEELS LIKE.

## **SECTION 4: HEALTH CARE 101**



# **SECTION 5: TEST YOUR KNOWLEDGE**

|                     | Learn the ABC's of health care reform at<br>emblemhealthreform.com. Then test your<br>knowledge in 5 areas. Pick the right answer<br>and you'll collect points as you go. Start by<br>choosing a category. | NY's Health Insurance<br>Marketplace                    | NY's Health Insurance<br>Marketplace |
|---------------------|------------------------------------------------------------------------------------------------------------------------------------------------------------------------------------------------------------|---------------------------------------------------------|--------------------------------------|
|                     |