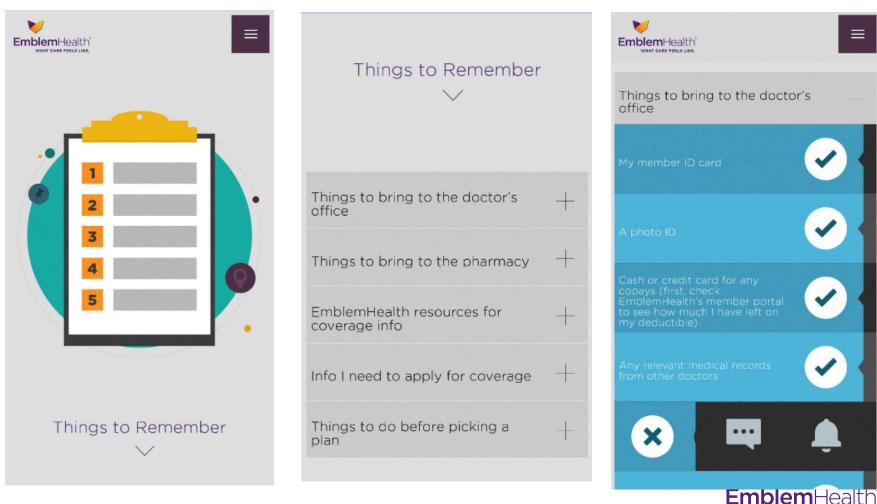

|                                                         | Next Question                        |
| Test Your Knowledge | Key Terms                                                                                                                                                                                                  |                                                         |                                      |
|                     |                                                                                                                                                                                                            | < Quit 🍷 O Pts                                          | 🔇 Quit 🛛 🏆 20 Pts                    |



## **SECTION 6: THINGS TO REMEMBER**



WHAT CARE FEELS LIKE.